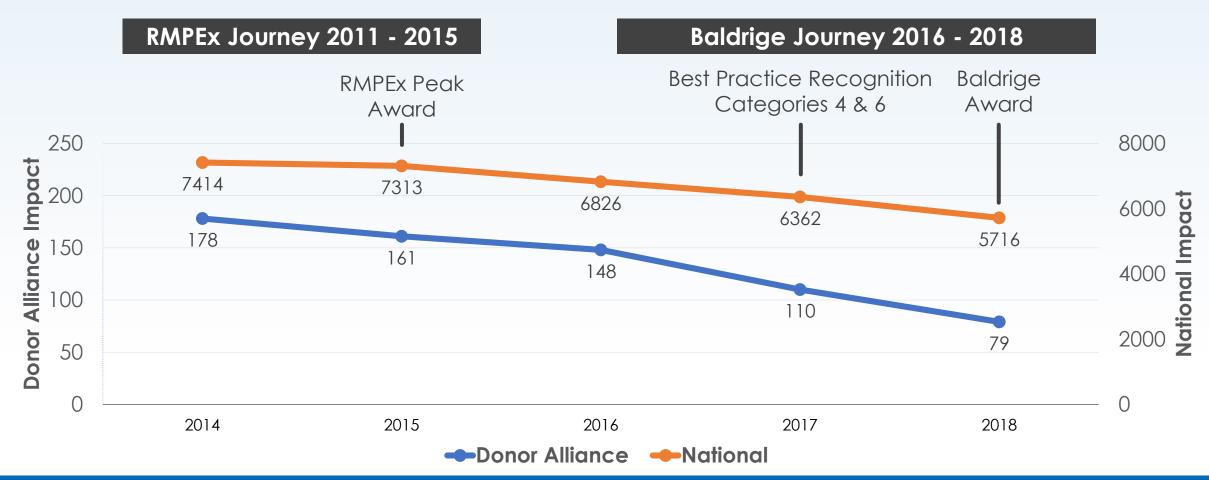

#### **Ending Deaths on the Transplant Waiting List**

#### **Mission Impact**

Scrolling timeline – Lives
Saved and Healed