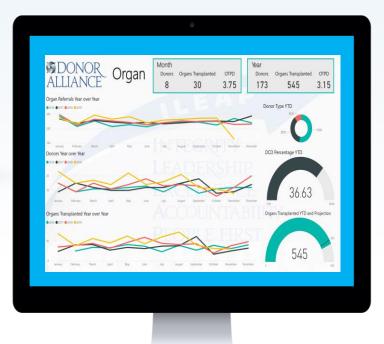

Daily, monthly, quarterly

2019, Supplier performance tracked through Compass 2018, Power BI dashboards 2017, TAOS data verification 2016, TAOS expansion

However beautiful the strategy, you should occasionally look at the results.