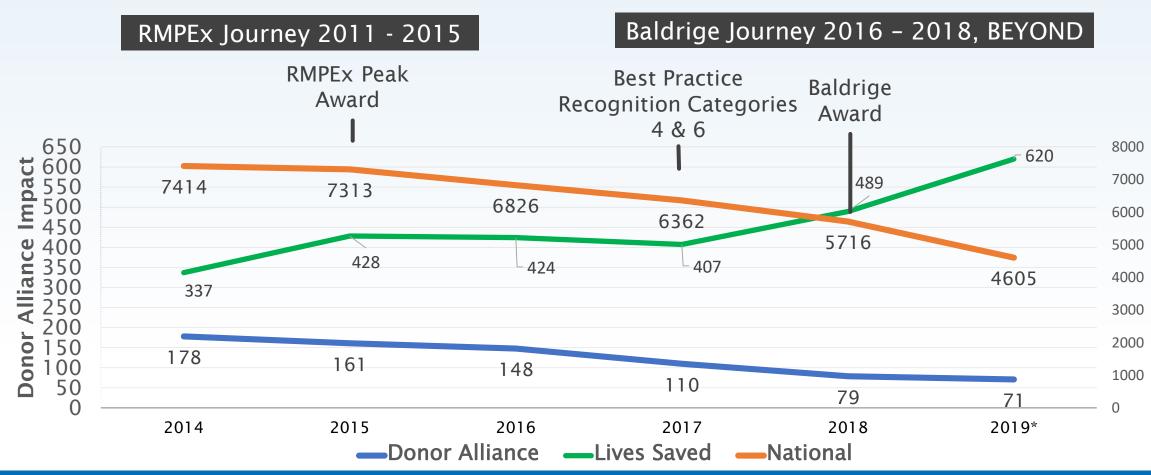

Daily, monthly, quarterly

2019, Supplier performance tracked through Compass 2018, Power BI dashboards 2017, TAOS data verification 2016, TAOS expansion

However beautiful the strategy, you should occasionally look at the results.

#### **Ending Deaths on the Transplant Waiting List**

### Strategic Impact

84%1

Organs Transplanted 2014 – 2019\*

34%

Tissue Donors 2014 – 2019\*

28%

Employee Turnover 2014 – 2019

63% 69% WY CO

Top Ten Donor Designation Rates

83%1

Organ Cases at Recovery Center 2019