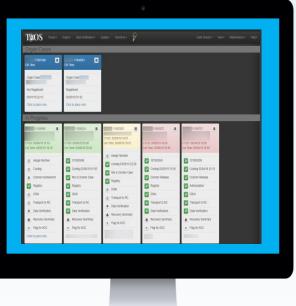

Daily, monthly, quarterly

2019, Supplier performance tracked through Compass 2018, Power BI dashboards 2017, TAOS data verification 2016, TAOS expansion

However beautiful the strategy, you should occasionally look at the results.