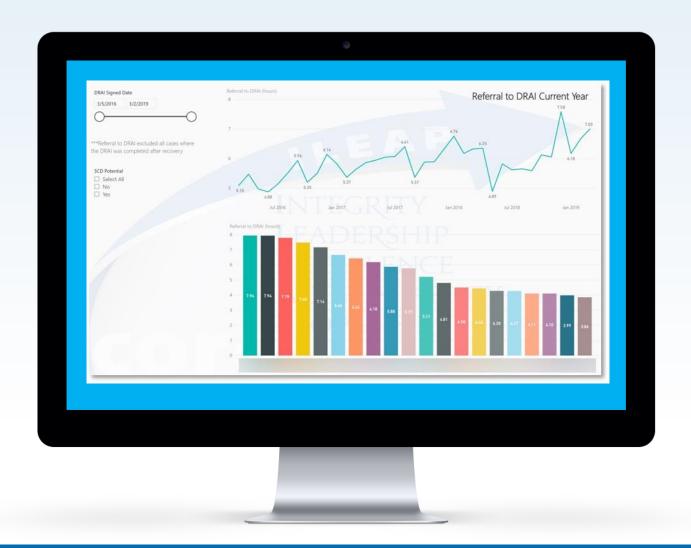

#### **Culture of Data**

- Daily operations
- Organizational performance
- Personal goals tied to strategic plan and works system and support processes

- Outcome driven
- Alignment of goals, action plans, goals, objectives
- Real-time data verification