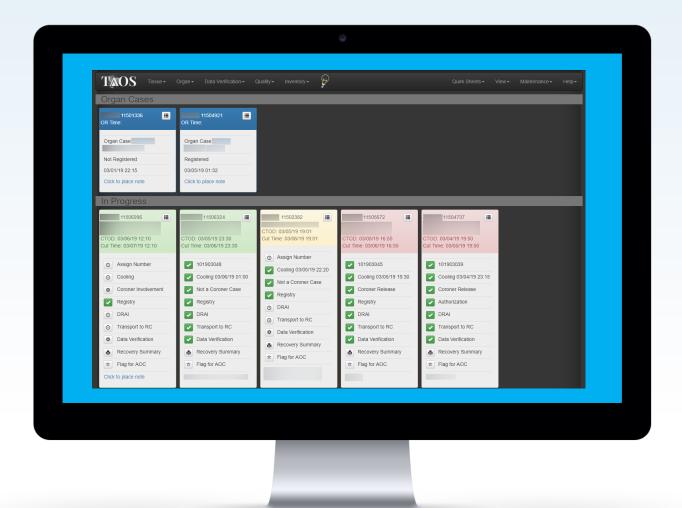

#### **Culture of Data**

- Daily operations
- Organizational performance
- Personal goals tied to strategic plan and works system and support processes

- Outcome driven
- Alignment of goals, action plans, goals, objectives
- Real-time data verification