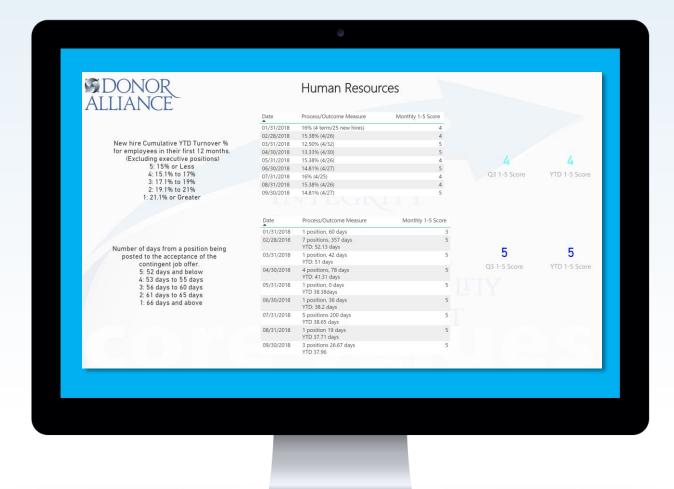

#### **Culture of Data**

- Daily operations
- Organizational performance
- Personal goals tied to strategic plan and works system and support processes

- Outcome driven
- Alignment of goals, action plans, goals, objectives
- Real-time data verification