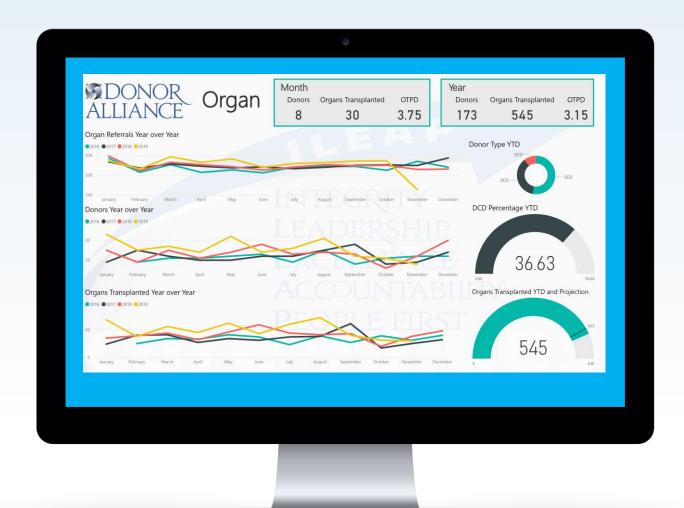

#### **Culture of Data**

- Daily operations
- Organizational performance
- Personal goals tied to strategic plan and works system and support processes

- Outcome driven
- Alignment of goals, action plans, goals, objectives
- Real-time data verification