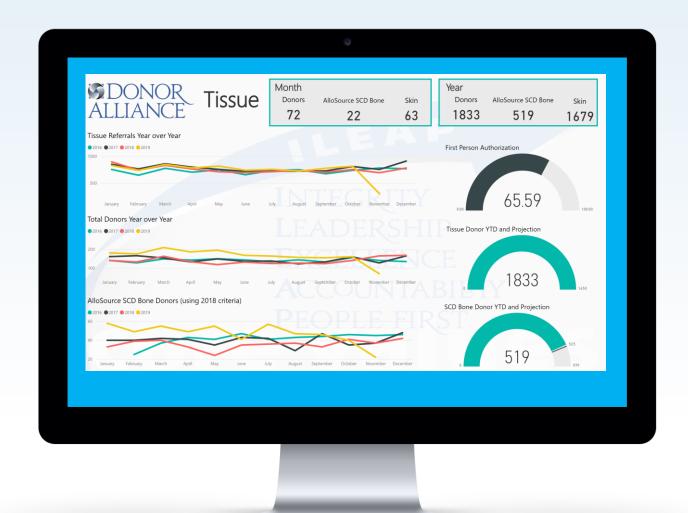

#### **Culture of Data**

- Daily operations
- Organizational performance
- Personal goals tied to strategic plan and works system and support processes

- Outcome driven
- Alignment of goals, action plans, goals, objectives
- Real-time data verification