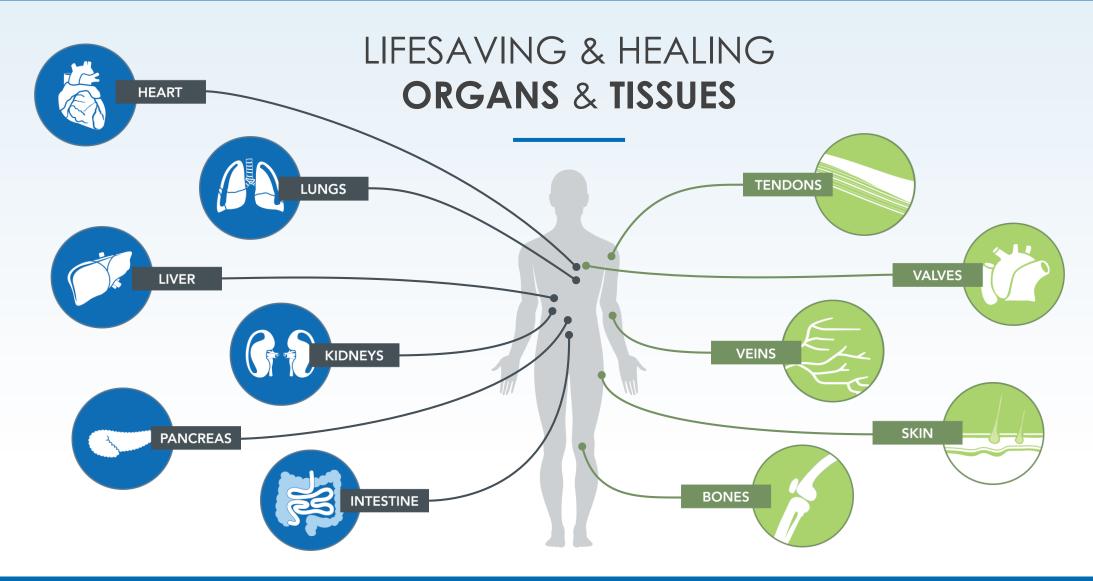

# **MISSION**

Donor Alliance saves lives through organ and tissue donation and transplantation.

#### **WHAT**

Organ & Tissue Donation for Transplantation

# **ORGAN & TISSUE**

Work System Processes