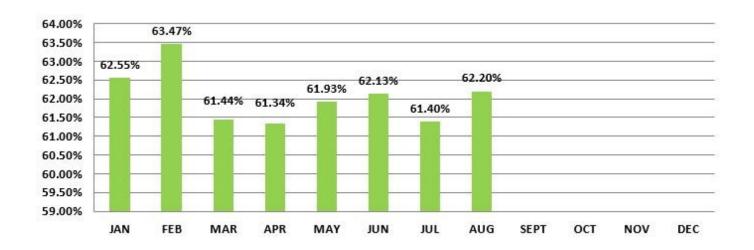

## **Wyoming Donor Designation Rate Data - August 2020**

| MONTH | DDR %  |
|-------|--------|
| YTD   | 62.09% |
| JAN   | 62.55% |
| FEB   | 63.47% |
| MAR   | 61.44% |
| APR   | 61.34% |
| MAY   | 61.93% |
| JUN   | 62.13% |
| JUL   | 61.40% |
| AUG   | 62.20% |